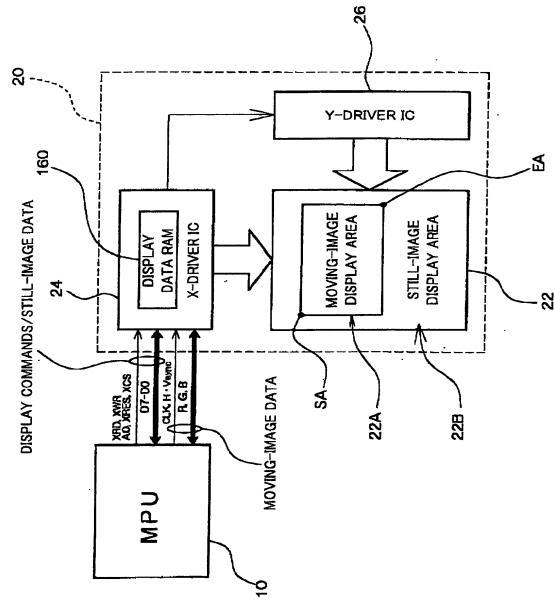

4

7

FIG. 1



n ordenen energie net al ante la plante i da plante na plante na plante na plante na plante na plante se segur

١,

FIG. 2



FIG. 3



FIG. 4

٠.



¥.,



FIG. 5





FIG. 7

\*



24 1<u>60</u> **DISPLAY DATA X-DRIVER IC** RAM AO, XRES, XCS CLK, H-Vsync XRD, XWR D7 T0 D0 R, G, B б б 18 9 -250 STILL-IMAGE MEMORY 4 MEMORY DIGITAL VIDEO ဓမ္မ MOVING-IMAGE MEMORY CAMERA - 254 -256 252 DSP MOVING-IMAGE DATA WRITE MOVING-IMAGE AREA SETTING STILL-IMAGE AREA SETTING STILL-IMAGE DATA WRITE CPU 258 DEMODULATION MODULATION/ 8 12 **OPERATION** INPUT 88 FIG. 8 32/

E LE

logalter a cover



× . . **L** 



an na an in the arment for the first of the second of the desired of the second second second second second second

T9114479 . C78501.



rd: d. f. d. r. r. f. d. d.

۰ و ۲

FIG. 11



۰. **ا**